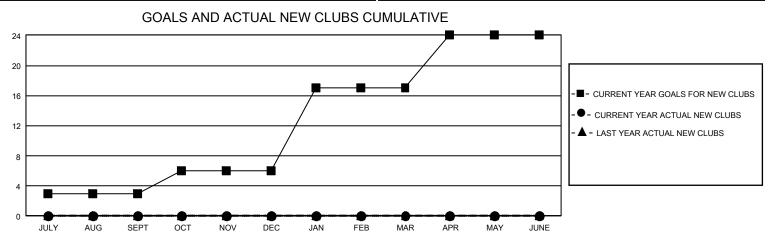

## GAT MONTHLY MEMBERSHIP PROGRESS REPORT

GMT Constitutional Area 5 - J, Group I

REPORT DOES NOT INCLUDE CLUBS IN UNDISTRICTED AREAS.

| Clubs                 |               |           |               | Members               |                         |                         |                                                    |
|-----------------------|---------------|-----------|---------------|-----------------------|-------------------------|-------------------------|----------------------------------------------------|
| RESULTS FOR 2021-2022 |               |           |               | RESULTS FOR 2021-2022 |                         |                         |                                                    |
| QUARTER               | NEW CLUB GOAL | NEW CLUBS | DROPPED CLUBS | QUARTER               | MBER GROWTH NET<br>GOAL | MEMBER GROWTH<br>ACTUAL | DROPPED MEMBERS<br>ACTUAL (including<br>transfers) |
| JULY/AUG/SEPT         | 9             | 0         | 3             | JULY/AUG/SEPT         | 600                     | 641                     | 408                                                |
| OCT/NOV/DEC           | 9             | 0         | 2             | OCT/NOV/DEC           | 570                     | 400                     | 543                                                |
| JAN/FEB/MAR           | 33            | 0         | 0             | JAN/FEB/MAR           | 680                     | 546                     | 306                                                |
| APR/MAY/JUNE          | 21            | 0         | 1             | APR/MAY/JUNE          | 420                     | 175                     | 137                                                |