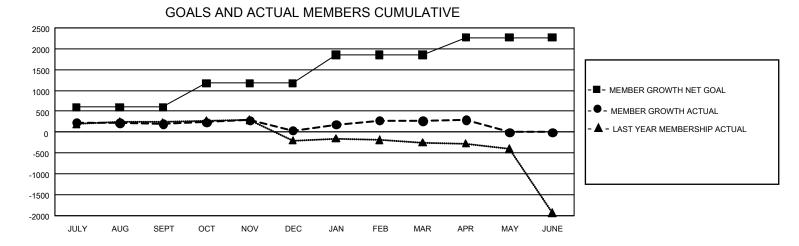

## GAT MONTHLY MEMBERSHIP PROGRESS REPORT

GMT Constitutional Area 5 - J, Group I

REPORT DOES NOT INCLUDE CLUBS IN UNDISTRICTED AREAS.

| Clubs                 |               |           |               | Members               |                         |                         |                                                    |
|-----------------------|---------------|-----------|---------------|-----------------------|-------------------------|-------------------------|----------------------------------------------------|
| RESULTS FOR 2021-2022 |               |           |               | RESULTS FOR 2021-2022 |                         |                         |                                                    |
| QUARTER               | NEW CLUB GOAL | NEW CLUBS | DROPPED CLUBS | QUARTER               | MBER GROWTH NET<br>GOAL | MEMBER GROWTH<br>ACTUAL | DROPPED MEMBERS<br>ACTUAL (including<br>transfers) |
| JULY/AUG/SEPT         | 9             | 0         | 3             | JULY/AUG/SEPT         | 600                     | 641                     | 408                                                |
| OCT/NOV/DEC           | 9             | 0         | 2             | OCT/NOV/DEC           | 570                     | 400                     | 543                                                |
| JAN/FEB/MAR           | 33            | 0         | 0             | JAN/FEB/MAR           | 680                     | 546                     | 306                                                |
| APR/MAY/JUNE          | 21            | 0         | 1             | APR/MAY/JUNE          | 420                     | 175                     | 137                                                |